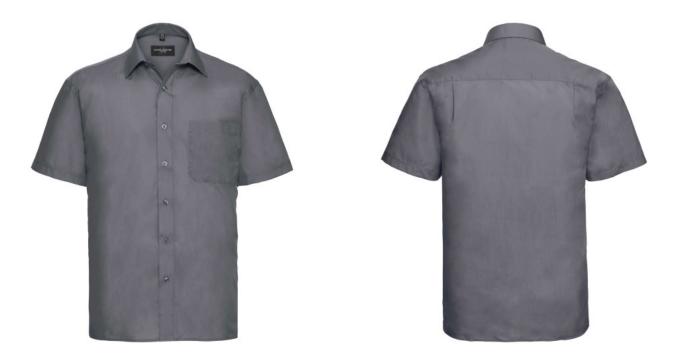

## **MEN'S SS PO-COT EASY CARE POPLIN SHIRT**

### Specification

RUSSELL men's short sleeve shirt POLYCOTTON EASY CARE POPLIN.Elegant and versatile material.Classic, two buttons on cuff.35% Poplin cotton / 65% polyester, 110/105 g / m2.Drying at 50 degrees.EASY CARE - fast drying , easy to iron white XS Con-Gry 3XL