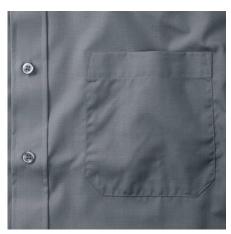

### Specification

RUSSELL men's short sleeve shirt POLYCOTTON EASY CARE POPLIN.Elegant and versatile material.Classic, two buttons on cuff.35% Poplin cotton / 65% polyester, 110/105 g / m2.Drying at 50 degrees.EASY CARE - fast drying , easy to iron white XS Con-Gry 3XL