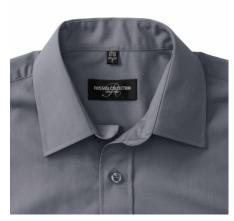

### Specification

RUSSELL men's short sleeve shirt POLYCOTTON EASY CARE POPLIN.Elegant and versatile material.Classic, two buttons on cuff.35% Poplin cotton / 65% polyester, 110/105 g / m2.Drying at 50 degrees.EASY CARE - fast drying , easy to iron white XS Con-Gry 3XL

# Declaration

Brand: Russel Country of origin: EU